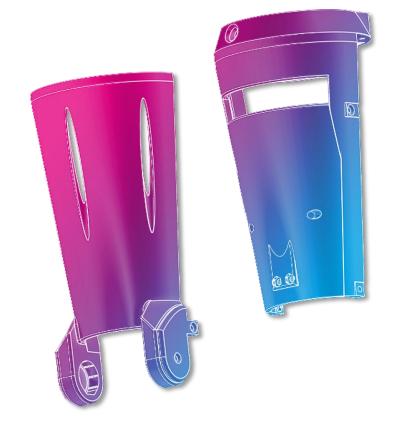

## Step 2c - Forearm

Continue with building pib's forearm.

You find the tutorial here:

https://pib.rocks/build/how-to-build-pibs-forearm/