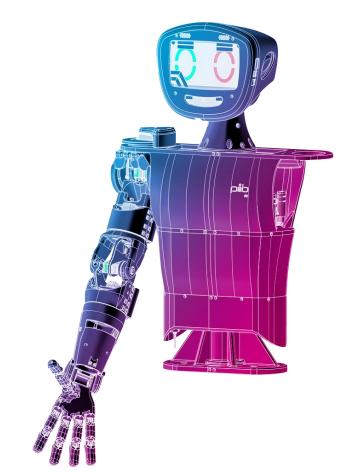

## Step 6 - Assemble pib´s parts

In the last step, we assemble all pib's parts together

You find the tutorial here:

https://pib.rocks/build/how-to-assemble-pib/