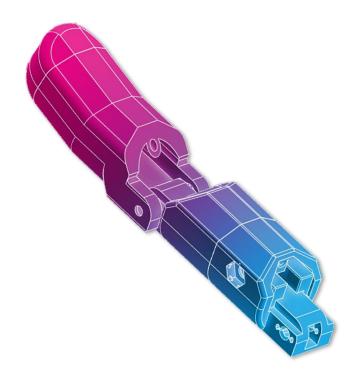

# Step 5 – Elbow

Continue with building pib's elbow.

You find the tutorial here:

https://pib.rocks/build/how-to-build-pibs-elbow/