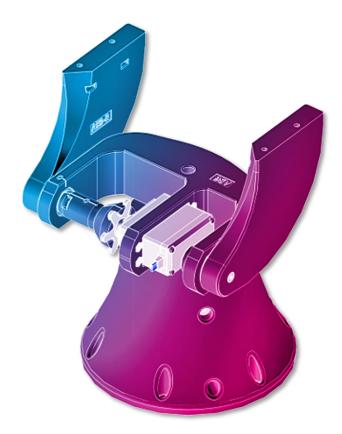

# Step 1d - Neck

Last step in part 1 is pib's neck.

You find the tutorial here:

https://pib.rocks/build/how-to-build-pibs-neck-variant-pro/