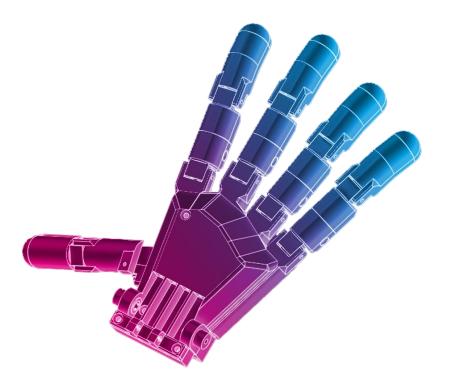

# Step 2a - Finger

Start with building pib's finger.

You find the tutorial here:

https://pib.rocks/build/how-to-build-pibs-finger/

For one hand you should build 5 identical finger.

#### Step 2b - Hand

Continue with building pib´s hand.

You find the tutorial here:

https://pib.rocks/build/how-to-build-pibs-hand/

Info: Our tutorial is made for buildingthe right hand of pib´s.