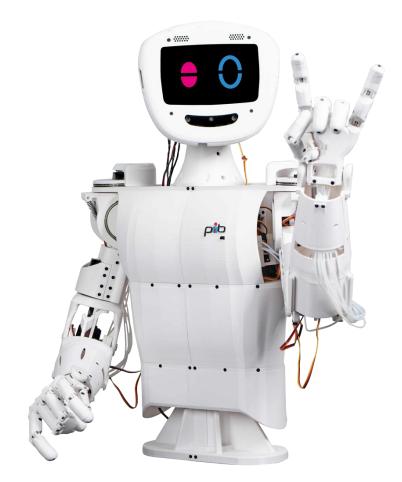

#### How to build pib

pib – our printable intelligent bot - consists of **130 printable parts** and several non-printable parts.

pib is made up of individual components that are equivalent to human body parts. Your first step will be putting together these components following our building manuals. In a next step, you will assemble all the components to create the complete robot.

You are completely free to choose the order in which you build pib.

However, we have created a small guide suggesting the order of assembly that we have found to be the easiest. Feel free to use it.