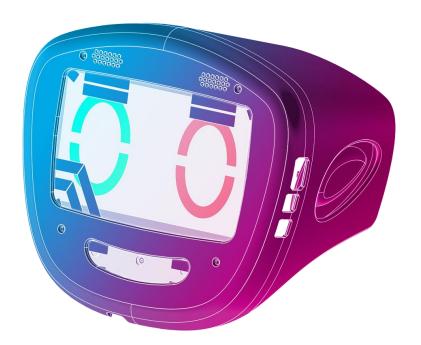

# Step 1b - Head

Continue with building pib´s head.

You find the tutorial here:

https://pib.rocks/build/how-to-build-pibs-head/