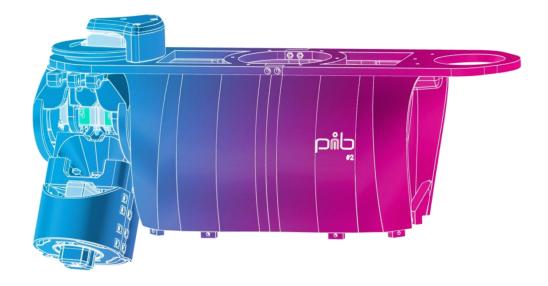

#### **Step 3b - Upper body (ripcage)**

Continue with building pib's ripcage – the upper body.

You find the tutorial here:

https://pib.rocks/build/how-to-build-pibs-upper-body/