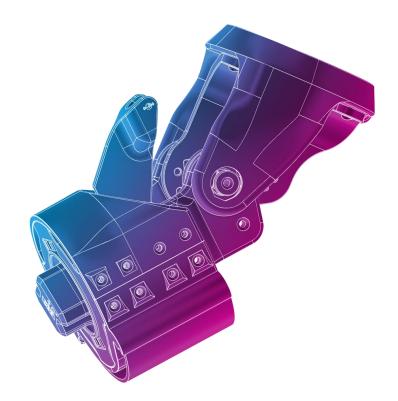

## Step 4 – Shoulder joint

Continue with building pib's shoulder joint.

You find the tutorial here:

https://pib.rocks/build/how-to-build-pibs-shoulder-joint/

# Step 5 – Elbow

Continue with building pib's elbow.

You find the tutorial here:

https://pib.rocks/build/how-to-build-pibs-elbow/