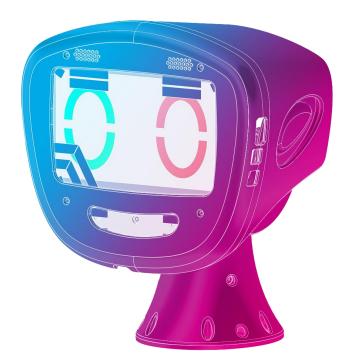

## **Summary Step 1**

If you have followed our instructions, you should now have this structure ready after step 1: