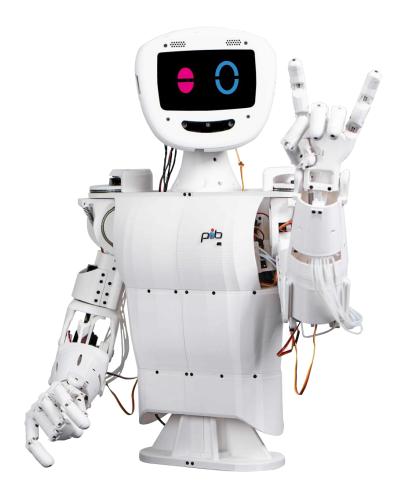

#### How to build pib

pib – our printable intelligent bot - consists of **130 printable parts** and several non-printable parts.

pib is made up of individual components that are equivalent to human body parts. Your first step will be putting together these components following our building manuals. In a next step, you will assemble all the components to create the complete robot.