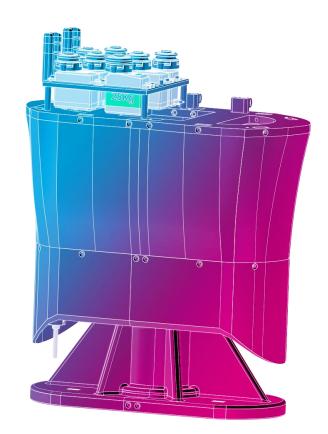

## **Summary Step 1**

If you have followed our instructions, you should now have this structure ready after step 1: